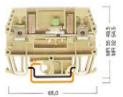

#### AVK 4

Breite / Width 6 mm 304 130

| arben<br>olors | Klemmen<br>Terminals | Abechluseplatten<br>Eod Plate | Trennplatten<br>Partition |
|----------------|----------------------|-------------------------------|---------------------------|
|                | Best.Nr./Cat.No.     | Best.Nr./Cat.No.              | Best Nr./Cat No           |
|                | AVK 2.5              | NPP                           | APP                       |
| GRALI-GREY     | 304 120              | 444 120                       | 462 120                   |
| BLAU-BLUE      | 304 121              | 444 121                       | 462 121                   |
| SPÚN-GREEV     | 304 122              | 444 122                       | 462 122                   |
| GBLB-YBLLOW    | 304 123              | 444 123                       | 462 123                   |
| ROT-RED        | 304 124              | 444 124                       | 462 124                   |
| BEIGE-BEIGE    | 304 129              | 444 129                       | 462 129                   |
|                | AVK 4                | NPP                           | APP                       |
| GRAU-GREY      | 304 130              | 444 120                       | 462 120                   |
| BIAILBILE      | 304 131              | 444 121                       | 462 121                   |
| GRÜNGREEN      | 304 132              | 444 122                       | 462 122                   |
| GELB-YELLOW    | 304 133              | 444 123                       | 462 123                   |
| ROT-RED        | 304 134              | 444 124                       | 462 124                   |
| 8896-8898      | 304 139              | 444 129                       | 462 129                   |
|                |                      |                               |                           |
| III GRAU-GREY  | AVK 6<br>304 140     | NPP<br>444 120                | APP                       |
| BLAU-BLUE      | 304 140              | 444 121                       | 462 120<br>462 121        |
| GRÚV-GREEN     | 304 141              | 444 121                       | 462 122                   |
| GELB-YELLOW    | 304 143              | 444 123                       | 462 123                   |
| ROT-RED        | 304 144              | 444 124                       | 462 124                   |
| 99GE-99GE      | 304 149              | 444 129                       | 462 129                   |
|                |                      |                               |                           |
| GRAU-GREY      | AVK 10<br>304 150    | NPP<br>444 120                | APP<br>462 120            |
| BLAURUE        | 304 150              | 444 121                       | 462 121                   |
| GRÛN-GREEN     | 304 152              | 444 122                       | 462 122                   |
| GELB-YELLOW    | 304 153              | 444 123                       | 462 123                   |
| ROT-RED        | 304 154              | 444 124                       | 462 124                   |
| BEIGE - BEIGE  | 304 159              | 444 129                       | 462 129                   |
|                |                      |                               |                           |
|                | AVK 16               | NPP                           | APP                       |
| GRALIGREY      | 304 160              | 444 160                       | 462 160                   |
| BLAU-BLUE      | 304 161              | 444 161                       | 462 161                   |
| MOLLEY-BLEB    | 304 162              | 444 162                       | 462 162                   |
| ROT-RED        | 304 163<br>304 164   | 444 163<br>444 164            | 462 163<br>462 164        |
| BEIGE - BEIGE  | 304 169              | 444 169                       | 462 164<br>462 169        |
|                |                      |                               |                           |
| M seur         | AVK 35               |                               |                           |
| GRAU-GREY      | 304 170              |                               |                           |
| BLAU-BLUE      | 304 171              |                               |                           |
| GELB-YELLOW    | 304 172              |                               |                           |
| ROT-RED        | 304 173<br>304 174   |                               |                           |
| BEIGE - BBIGE  | 304 174              |                               |                           |
| seac-sode      | 304 179              |                               |                           |
|                | AVK 70               |                               |                           |
| III GRAU-GREY  | 304 190              |                               |                           |
| BLAU-BLUE      | 304 191              |                               |                           |
| GRÛN-GREEN     | 304 192              |                               |                           |
| GELB-YELLOW    | 304 193              |                               |                           |
| ROT-RED        | 304 194              |                               |                           |
| BBSE-BBSE      | 304 199              |                               |                           |