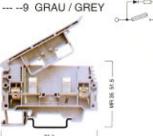

| 1                                          |            |                       |                   |          |                  |                                                              |       |



Speziell für den Einsatz von Sicherungen mit den Abmessungen 6.35 mm x 31.75 mm (1/4" x 1 1/4") konzipiert, die in den USA verwendet werden. Auch mit LED Ausführung vorhanden.

Especially designed for the fuses of 6.35 mm, x 31.75 mm. (1/4" x 1 1/4") which are accepted as American standards. Products with LED indication are also available.

## Sicherungsklemmen für den amerikanischen Standard

Fuse Terminals for American Standards

### ASK 4 S

Breite / Width 8 mm 351 120 BEIGE / BEIGE 351 129 GRAU / GREY



#### ASK 4 LD

Breite / Width 8 mm --- -- BEIGE / BEIGE



| Nennwerte / Electrical Ratings                    |                                          | - I               | / Torque: 0,8 Nm    |           | Anzugsmomen                | t / Torque: 0,8 Nm                      |        |
|---------------------------------------------------|------------------------------------------|-------------------|---------------------|-----------|----------------------------|-----------------------------------------|--------|
| Spannung / Strom / Querschnitt / Voltage/Curre    | nt/Cross-section                         | 750 V - / 10 A    | 1/6 mm <sup>2</sup> |           | 750 V ~ / 10               | A / 6 mm <sup>2</sup>                   |        |
|                                                   |                                          |