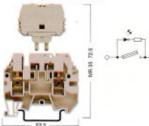

|
| für Dekafix-Verwendung         | siehe Seite 56                                                      |                   |                       |          | <u>.</u>        |                           |         |
| See page 56, for the usa       | ge of dekafix.                                                      |                   |                       |          |                 |                           |         |
|                                |                                                                     |                   |                       |          |                 |                           |         |



ASK 3 F Breite / Width 6 mm 354 100 BEIGE / BEIGE 354 109 GRAU / GREY



ASK 3 FLD Breite / Width 6 mm --- -0 BEIGE / BEIGE --- -9 GRAU / GREY



### ASK 3 M

Breite / Width 6 mm 355 100 BEIGE / BEIGE 355 109 GRAU / GREY



### ASK 3 MLD

Breite / Width 6 mm --- -- O BEIGE / BEIGE --- -- GRAU / GREY



|                       | 7                                      |           | M.D               | 7                                      |          | 8LB                        | r .                                    |          | el.B                     | L                                      |         |  |
|-----------------------|----------------------------------------|-----------|-------------------|----------------------------------------|----------|----------------------------|----------------------------------------|----------|--------------------------|----------------------------------------|---------|--|
| Anzugsmome