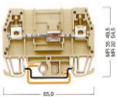

#### AVK 4

Breite / Width 6 mm 304 130

| arben<br>olors | Klemmen<br>Terminals | Abechluseplatten<br>Eod Plate | Trennplatten<br>Partition |
|----------------|----------------------|-------------------------------|---------------------------|
|                | Best.Nr./Cat.No.     | Best.Nr./Cat.No.              | Best Nr./Cat No           |
|                | AVK 2.5              | NPP                           | APP                       |
| GRALI-GREY     | 304 120              | 444 120                       | 462 120                   |
| BLAU-BLUE      | 304 121              | 444 121                       | 462 121                   |
| SPÚN-GREEV     | 304 122              | 444 122                       | 462 122                   |
| GBLB-YBLLOW    | 304 123              | 444 123                       | 462 123                   |
| ROT-RED        | 304 124              | 444 124                       | 462 124                   |
| BEIGE-BEIGE    | 304 129              | 444 129                       | 462 129                   |
|                | AVK 4                | NPP                           | APP                       |
| GRAU-GREY      | 304 130              | 444 120                       | 462 120                   |
| BIAILBILE      | 304 131              | 444 121                       | 462 121                   |
| GRÜNGREEN      | 304 132              | 444 122                       | 462 122                   |
| GELB-YELLOW    | 304 133              | 444 123                       | 462 123                   |
| ROT-RED        | 304 134              | 444 124                       | 462 124                   |
| 8896-8898      | 304 139              | 444 129                       | 462 129                   |
|                |                      |                               |                           |
| III GRAU-GREY  | AVK 6<br>304 140     | NPP<br>444 120                | APP                       |
| BLAU-BLUE      | 304 140              | 444 121                       | 462 120<br>462 121        |
| GRÚV-GREEN     | 304 141              | 444 121                       | 462 122                   |
| GELB-YELLOW    | 304 143              | 444 123                       | 462 123                   |
| ROT-RED        | 304 144              | 444 124                       | 462 124                   |
| 99GE-99GE      | 304 149              | 444 129                       | 462 129                   |
|                |                      |                               |                           |
| GRAU-GREY      | AVK 10<br>304 150    | NPP<br>444 120                | APP<br>462 120            |
| BLAURUE        | 304 150              | 444 121                       | 462 121                   |
| GRÛN-GREEN     | 304 152              | 444 122                       | 462 122                   |
| GELB-YELLOW    | 304 153              | 444 123                       | 462 123                   |
| ROT-RED        | 304 154              | 444 124                       | 462 124                   |
| BEIGE - BEIGE  | 304 159              | 444 129                       | 462 129                   |
|                |                      |                               |                           |
|                | AVK 16               | NPP                           | APP                       |
| GRALIGREY      | 304 160              | 444 160                       | 462 160                   |
| BLAU-BLUE      | 304 161              | 444 161                       | 462 161                   |
| MOLLEY-BLEB    | 304 162              | 444 162                       | 462 162                   |
| ROT-RED        | 304 163<br>304 164   | 444 163<br>444 164            | 462 163<br>462 164        |
| BEIGE - BEIGE  | 304 169              | 444 169                       | 462 164<br>462 169        |
|                |                      |                               |                           |
| M seur         | AVK 35               |                               |                           |
| GRAU-GREY      | 304 170              |                               |                           |
| BLAU-BLUE      | 304 171              |                               |                           |
| GELB-YELLOW    | 304 172              |                               |                           |
| ROT-RED        | 304 173<br>304 174   |                               |                           |
| BEIGE - BBIGE  | 304 174              |                               |                           |
| seac-sode      | 304 179              |                               |                           |
|                | AVK 70               |                               |                           |
| III GRAU-GREY  | 304 190              |                               |                           |
| BLAU-BLUE      | 304 191              |                               |                           |
| GRÛN-GREEN     | 304 192              |                               |                           |
| GELB-YELLOW    | 304 193              |                               |                           |
| ROT-RED        | 304 194              |                               |                           |
| BBSE-BBSE      | 304 199              |                               |                           |